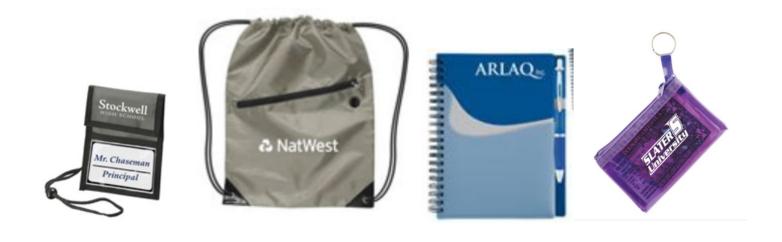

# OPPORTUNITY TO PROMOTE SCACM'S 50TH ANNIVERSARY MEETING IN LOUISVILLE, KY

Further support can be provided by contributing \$2,500 for SCACM to purchase promotional items for our 49<sup>th</sup> meeting to promote our 50<sup>th</sup> Anniversary year. Ideas we have include drawstring backpacks, badge holders, notebooks, ID pouch and other SCACM swag.

## For more information contact: Carol Young (youngc@umich.edu)

First come, first serve to select the SCACM swag you'd like to sponsor promoting our 50<sup>th</sup> Annual Meeting.