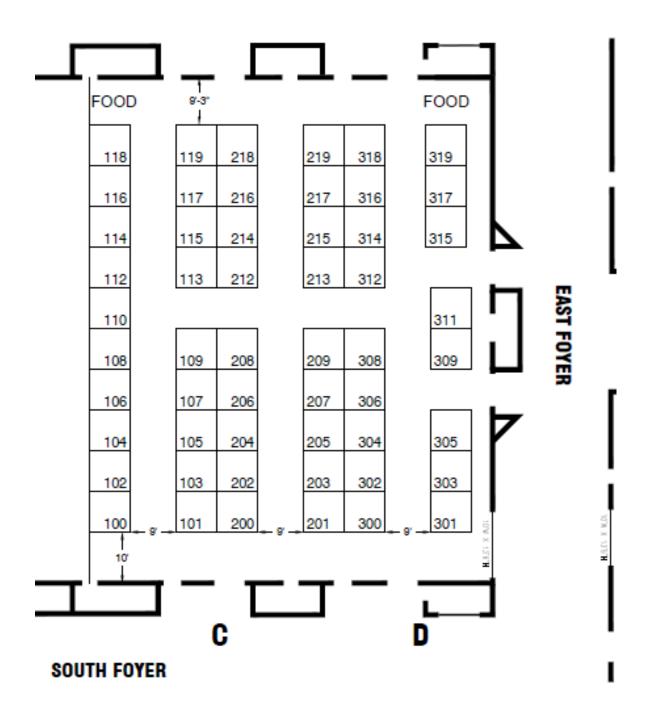

#### **ASSIGNMENT of SPACE**

- Assignment of booth space and location will be made in the order received.
- Registration and Payment must be received by March 14, 2019.
- The floor plan for the Exhibit Area is attached.
   SCACM reserves the right to rearrange the floor plan and/or relocate individual exhibits.

## **SCACM SPRING EXHIBIT FLOOR PLAN**

#### **EXHIBIT ENTRANCE**

IF WE SELL OUT CURRENT SPACE WE WILL ADD BOOTHS TO THE LEFT, BEHIND 100-118